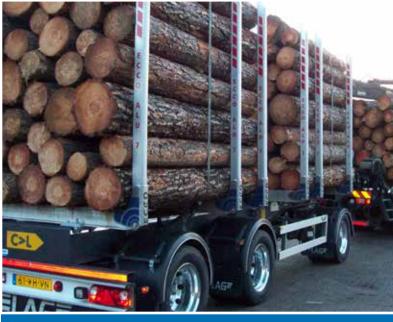

## ECCO ALU 4, 7 and 9 series

**ECCO ALU** bunks with stakes type 4, 7 or 9 tons. The new ECCO ALU series has been developed from more than 20 years of experience in the transport of round timber. The lightest and most stable series of its kind! Developed in the sense of timber transporters!

### **Technical specifications**

The **ECCO ALU** bunks and stakes in fixed and telescopic length. ECCO fixed stakes (sloping inside and outside) in lengths of 2200-2800mm freely selectable.