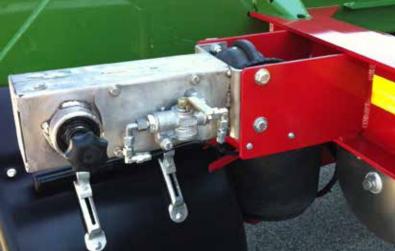

## **ECCO SAFETY**

Die **ECCO** SAFE jig will be delivered with a stainless steel case, holder for frame or bunk mounting, valves, plastic bushing for the frame, 10m strap with belt and opposing quick-fix and unlocking mechanism. The function is activated by air supply from the truck compressor.

## Advantages of our jig:

- Low construction (about 120mm high)
- Low maintenance
- Left and right versions
- Stainless steel
- short delivery time due stock
- low acquisition cost
- certification (Dekra-expert opinions)