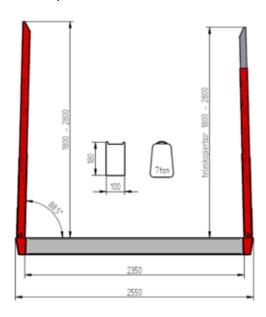

## ECCO STEEL 7/9 t

**ECCO** STEEL stake automatically lockable or with screw fastenings. Steel stake with aluminum telescope and a maximum loading capacity of max. 9 tons per stake pair. The basic height of the stake is from top edge welding bag to upper edge stake with telescope totally inserted 1,820mm. The max. loading height is infinitely adjustable with ECCO-fixation.

#### **Technical specifications**

**ECCO** (7 tones,) Steel bunk, outter bright 2550mm. The max. loading capacity per bunk is 7 tons. Delivery condition: steel, sandblasted, protected against frost or KTL + powder coated. The stakes stand. The stakes are almost perpendicular to the bunk. Preload 1.5 degrees, i. Angle 88.5 degrees.