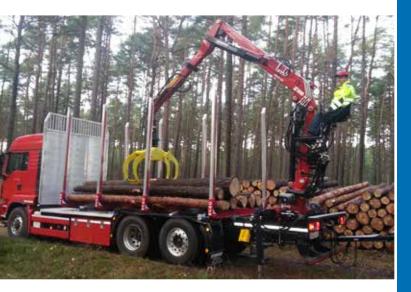

## ECCO ALU 4, 7 and 9 series

**ECCO ALU** bunks with stakes type 4, 7 or 9 tons. The new ECCO ALU series has been developed from more than 20 years of experience in the transport of round timber. The lightest and most stable series of its kind! Developed in the sense of timber transporters!

### **Technical specifications**

The **ECCO ALU** bunks and stakes in fixed and telescopic length. ECCO fixed stakes (sloping inside and outside) in lengths of 2200-2800mm freely selectable.