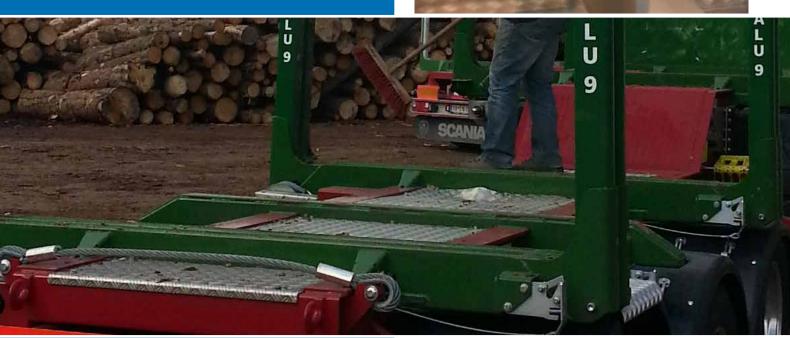

## ECCO ALU 4, 7 and 9 series

**ECCO ALU** bunks with stakes type 4, 7 or 9 tons. The new ECCO ALU series has been developed from more than 20 years of experience in the transport of round timber. The lightest and most stable series of its kind! Developed in the sense of timber transporters!

### **Technical specifications**

The **ECCO ALU** bunks and stakes in fixed and telescopic length. ECCO fixed stakes (sloping inside and outside) in lengths of 2200-2800mm freely selectable.