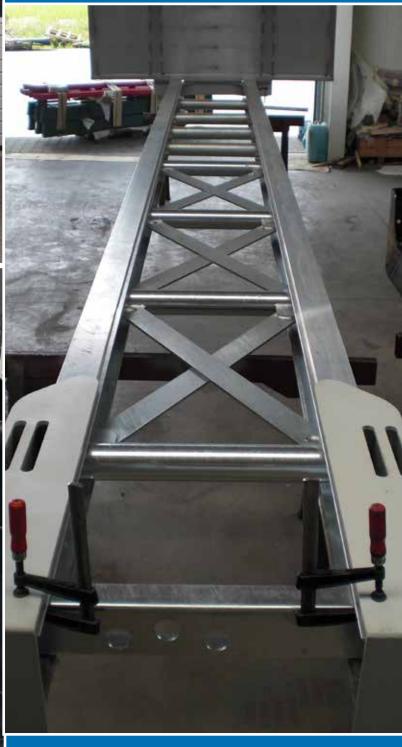

# ECCO LIGHTBODY

The **ECCO LIGHTBODY** is a frame construction in extreme lightweight construction with cross braces for optimum loadability.