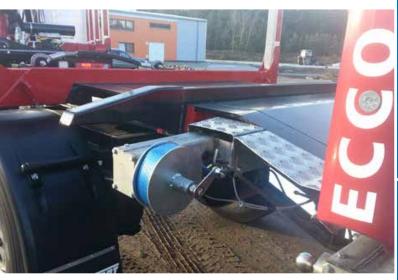

## **ECCO Fastenings**

The **ECCO fixed fastenings** are used, when the bunks are remain positioned mostly at the same place on the frame.

The Clamp-fastening are constructed especially for the ECCO Aluminum bunk.

The **ECCO-resistance fastenings** are specially developed to move them manually with the crane loader on the sub frame. The fastenings can be used on all types of vehicle where the bunks are to be moved in the unloaded condition on the frame. The ECCO resistance fastenings are Self-locking by spring force.

The **ECCO-Quick fastenings** are used when the bunk has to be positioned at different points on the vehicle frame, for example because of different wood lengths.

**JW-Tec** - your partner for individual solutions..