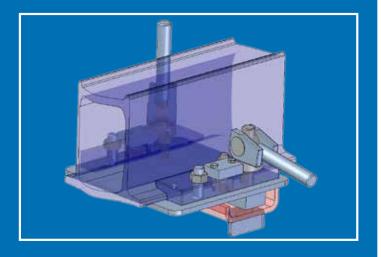

## **ECCO SCHUTZBANK**

The **ECCO** SCHUTZBANK is made of canted, fine grain steel welted together with each other. On the bottom is a bended stiffing sheet with wide support and integrated slot mounted.

In order to mount the Schutzbank as firmly as possible, an anti-slip-mat is mounted in the area of the support and then fixed with a twist-proof fastening.