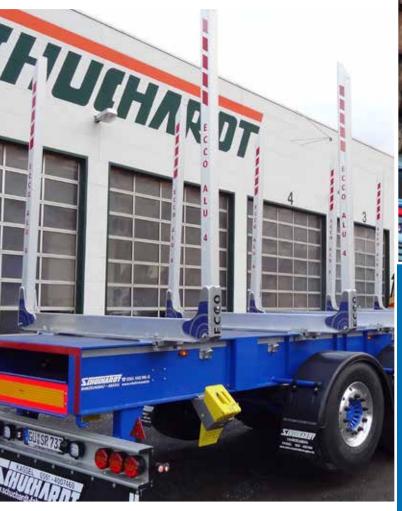

## ECCO ALU 4, 7 and 9 series

**ECCO ALU** bunks with stakes type 4, 7 or 9 tons. The new ECCO ALU series has been developed from more than 20 years of experience in the transport of round timber. The lightest and most stable series of its kind! Developed in the sense of timber transporters!

### **Technical specifications**

The **ECCO ALU** bunks and stakes in fixed and telescopic length. ECCO fixed stakes (sloping inside and outside) in lengths of 2200-2800mm freely selectable.