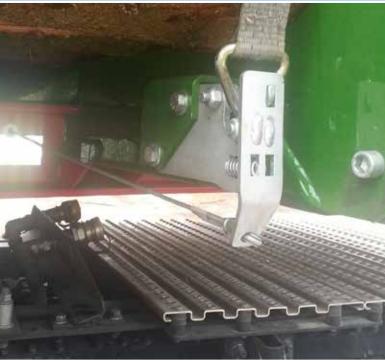

## **ECCO SAFETY**

Die **ECCO** SAFE jig will be delivered with a stainless steel case, holder for frame or bunk mounting, valves, plastic bushing for the frame, 10m strap with belt and opposing quick-fix and unlocking mechanism. The function is activated by air supply from the truck compressor.

## Advantages of our jig:

- Low construction (about 120mm high)
- Low maintenance
- Left and right versions
- Stainless steel
- short delivery time due stock
- low acquisition cost
- certification (Dekra-expert opinions)