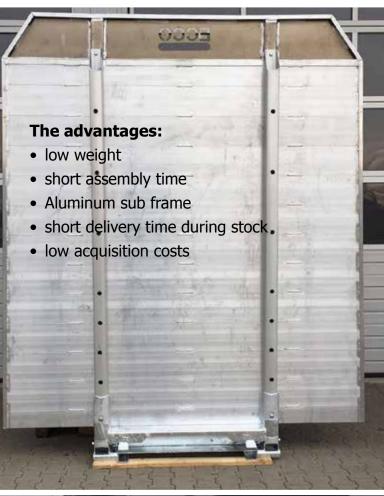

# ECCO LIGHTBODY

The **ECCO LIGHTBODY** is a frame construction in extreme lightweight construction with cross braces for optimum loadability.