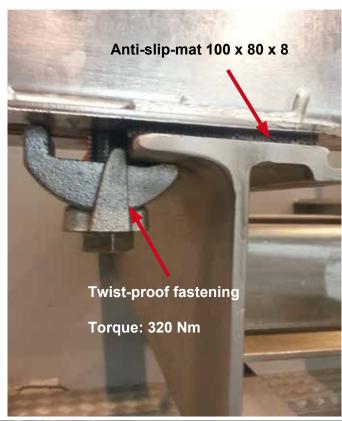

In order to mount the Schutzbank as firmly as possible, an anti-slip-mat is mounted in the area of the support and then fixed with a twist-proof fastening.