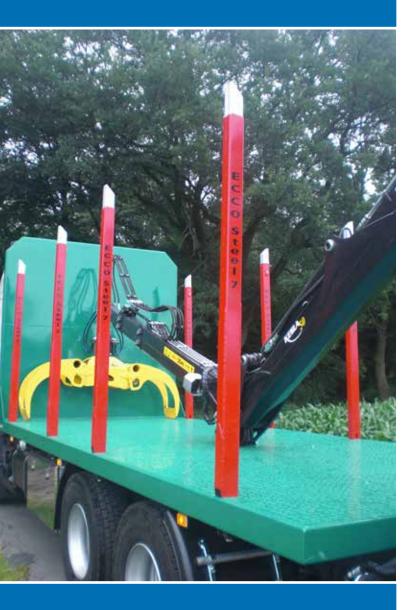

#### **ECCO STEEL 7**

## ECCO STEEL 7/9 t

**ECCO** STEEL stake automatically lockable or with screw fastenings. Steel stake with aluminum telescope and a maximum loading capacity of max. 9 tons per stake pair. The basic height of the stake is from top edge welding bag to upper edge stake with telescope totally inserted 1,820mm. The max. loading height is infinitely adjustable with ECCO-fixation.

#### **Technical specifications**

**ECCO** (7 tones,) Steel bunk, outter bright 2550mm. The max. loading capacity per bunk is 7 tons. Delivery condition: steel, sandblasted, protected against frost or KTL + powder coated. The stakes stand. The stakes are almost perpendicular to the bunk. Preload 1.5 degrees, i. Angle 88.5 degrees.