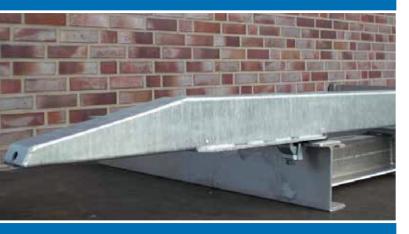

## **ECCO SCHUTZBANK**

The **ECCO** SCHUTZBANK is made of canted, fine grain steel welted together with each other. On the bottom is a bended stiffing sheet with wide support and integrated slot mounted.