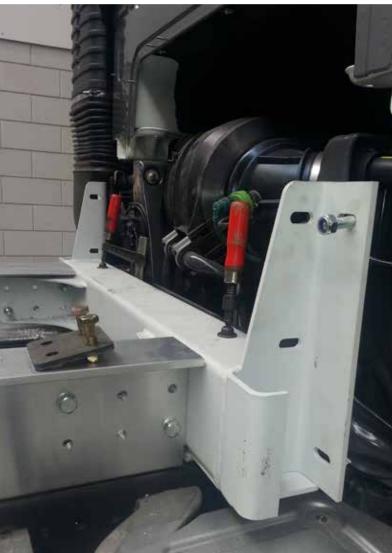

## **ECCO Fastenings**

The **ECCO fixed fastenings** are used, when the bunks are remain positioned mostly at the same place on the frame.

The Clamp-fastening are constructed especially for the ECCO Aluminum bunk.

The **ECCO-resistance fastenings** are specially developed to move them manually with the crane loader on the sub frame. The fastenings can be used on all types of vehicle where the bunks are to be moved in the unloaded condition on the frame. The ECCO resistance fastenings are Self-locking by spring force.

The **ECCO-Quick fastenings** are used when the bunk has to be positioned at different points on the vehicle frame, for example because of different wood lengths.

**JW-Tec** - your partner for individual solutions..