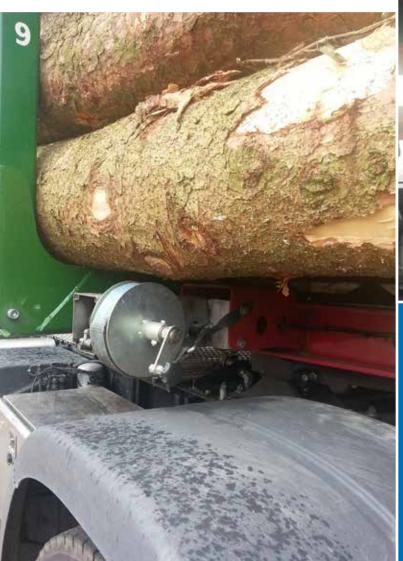

## **ECCO SAFETY**

Die **ECCO** SAFE jig will be delivered with a stainless steel case, holder for frame or bunk mounting, valves, plastic bushing for the frame, 10m strap with belt and opposing quick-fix and unlocking mechanism. The function is activated by air supply from the truck compressor.

## Advantages of our jig:

- Low construction (about 120mm high)
- Low maintenance
- Left and right versions
- Stainless steel
- short delivery time due stock
- low acquisition cost
- certification (Dekra-expert opinions)