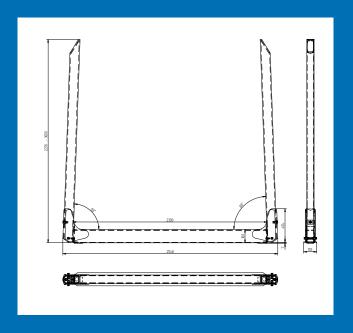

### **Technical specifications**

The **ECCO ALU** bunks and stakes in fixed and telescopic length. ECCO fixed stakes (sloping inside and outside) in lengths of 2200-2800mm freely selectable.

#### **Technical specifications**

**ECCO** (7 tones,) Steel bunk, outter bright 2550mm. The max. loading capacity per bunk is 7 tons. Delivery condition: steel, sandblasted, protected against frost or KTL + powder coated. The stakes stand. The stakes are almost perpendicular to the bunk. Preload 1.5 degrees, i. Angle 88.5 degrees.