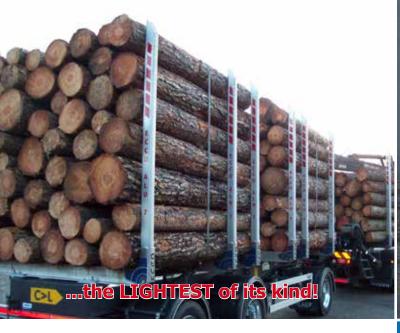

## ECCO ALU 4, 7 and 9 series

**ECCO ALU** bunks with stakes type 4, 7 or 9 tons. The new ECCO ALU series has been developed from more than 20 years of experience in the transport of round timber. The lightest and most stable series of its kind! Developed in the sense of timber transporters!