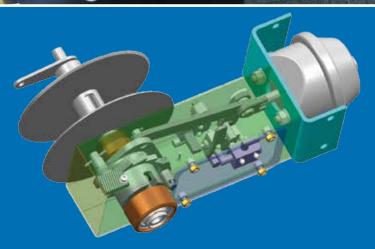

## **ECCO SAFETY**

Die **ECCO** SAFE jig will be delivered with a stainless steel case, holder for frame or bunk mounting, valves, plastic bushing for the frame, 10m strap with belt and opposing quick-fix and unlocking mechanism. The function is activated by air supply from the truck compressor.

## Advantages of our jig:

- Low construction (about 120mm high)
- Low maintenance
- Left and right versions
- Stainless steel
- short delivery time due stock
- low acquisition cost
- certification (Dekra-expert opinions)