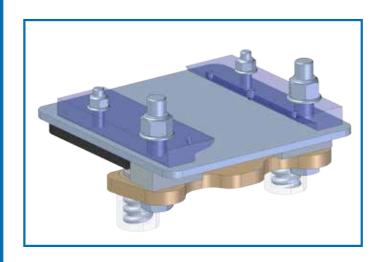

## **ECCO SAFETY**

Die **ECCO** SAFE jig will be delivered with a stainless steel case, holder for frame or bunk mounting, valves, plastic bushing for the frame, 10m strap with belt and opposing quick-fix and unlocking mechanism. The function is activated by air supply from the truck compressor.

## Advantages of our jig:

- Low construction (about 120mm high)
- Low maintenance
- Left and right versions
- Stainless steel
- short delivery time due stock
- low acquisition cost
- certification (Dekra-expert opinions)